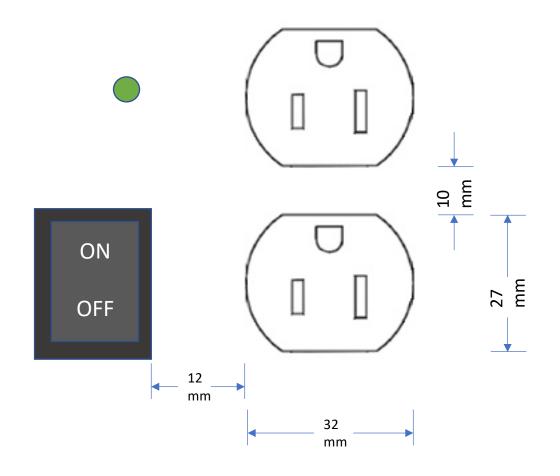

- 8R7.5W
- 8R7.5W-TWR
- 8R15W
- 8R15W-TWR
- 8R15W-I
- 8R20W

These dimensions apply to the side of the following products:

- 6R15W-4USB
- 8R7.5W
- 8R7.5W-TWR
- 8R15W
- 8R15W-TWR
- 8R15W-I
- 8R20W