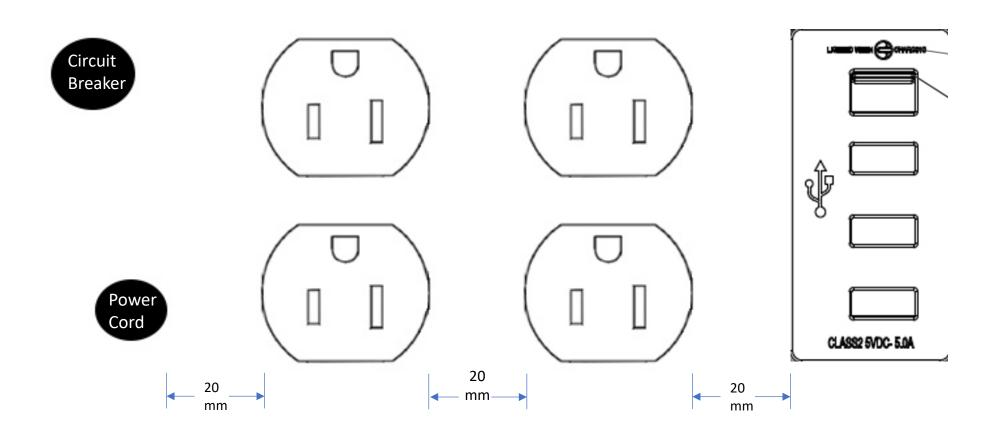

- 8R7.5W
- 8R7.5W-TWR
- 8R15W
- 8R15W-TWR
- 8R15W-I
- 8R20W

These dimensions apply to the side of the following products:

- 6R15W-4USB
- 8R7.5W
- 8R7.5W-TWR
- 8R15W
- 8R15W-TWR
- 8R15W-I
- 8R20W

## These dimensions apply to the back of the 6R15W-4USB

Spacing for the rack mounted products are based on sets of duplex receptacles. The 10 mm is the space between a duplex receptacle (used in all of our products) and the 15 mm spacing is between each set of duplex receptacles. For 10R products, the spacing between the two receptacles is 10 mm.