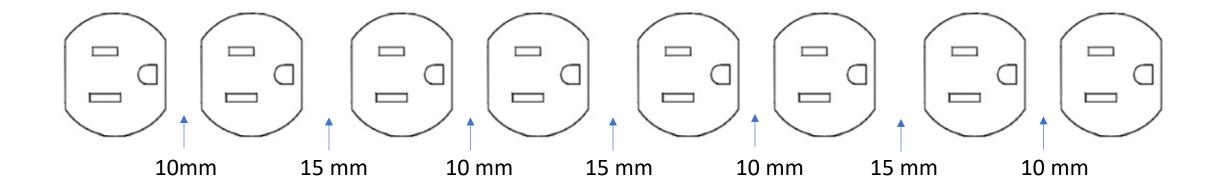

## These dimensions apply to the back of the 6R15W-4USB

Spacing for the rack mounted products are based on sets of duplex receptacles. The 10 mm is the space between a duplex receptacle (used in all of our products) and the 15 mm spacing is between each set of duplex receptacles. For 10R products, the spacing between the two receptacles is 10 mm.