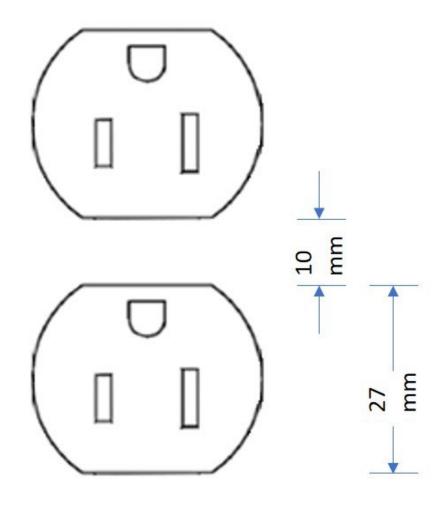

## These dimensions apply to the back of the 6R15W-4USB

Spacing for the rack mounted products are based on sets of duplex receptacles. The 10 mm is the space between a duplex receptacle (used in all of our products) and the 15 mm spacing is between each set of duplex receptacles. For 10R products, the spacing between the two receptacles is 10 mm.