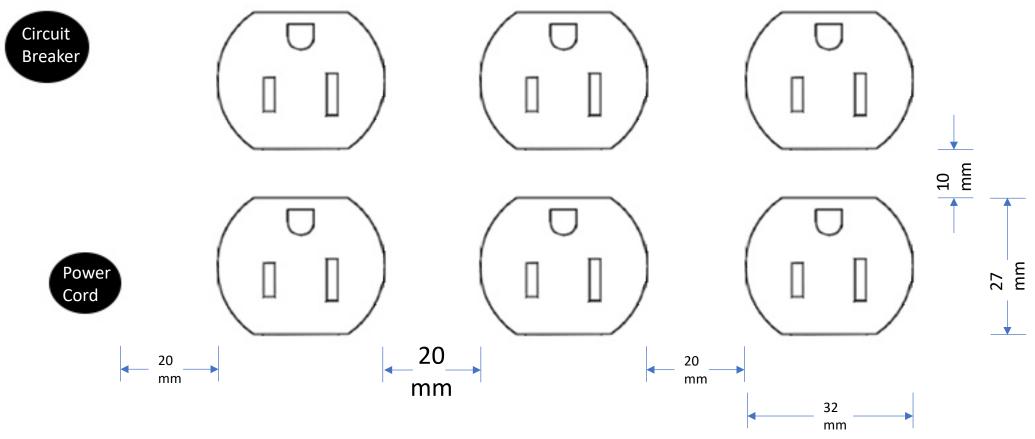

- 8R7.5W
- 8R7.5W-TWR
- 8R15W
- 8R15W-TWR
- 8R15W-I
- 8R20W

These dimensions apply to the side of the following products:

- 6R15W-4USB
- 8R7.5W
- 8R7.5W-TWR
- 8R15W
- 8R15W-TWR
- 8R15W-I
- 8R20W

## These dimensions apply to the back of the 6R15W-4USB

Spacing for the rack mounted products are based on sets of duplex receptacles. The 10 mm is the space between a duplex receptacle (used in all of our products) and the 15 mm spacing is between each set of duplex receptacles. For 10R products, the spacing between the two receptacles is 10 mm.